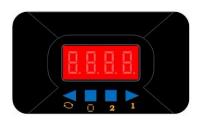

### **Advanced 3 Million Underbody Controller**

With 12V power connected to the control box and the control box powered off, press and hold the square button with a square underneath of it on the control box as well as the mode button on the wireless remote until the LCD display shows "0000." After, test the operation of your kit with the remote.